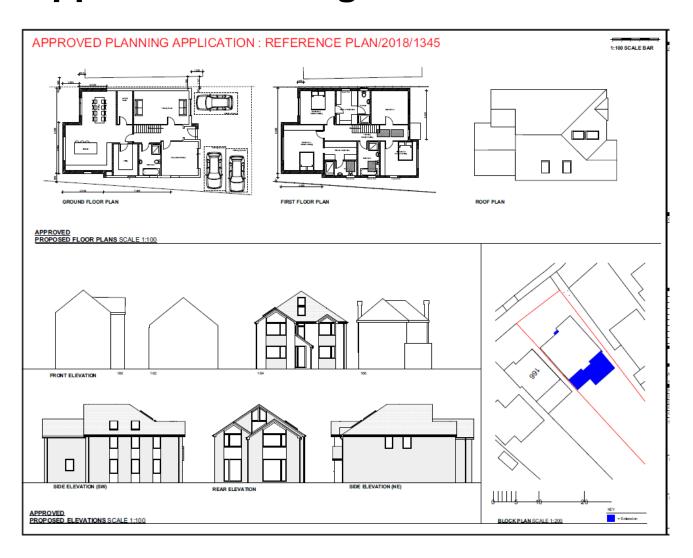

#### ITEM 6d - PLAN/2020/0036

#### 164 Goldsworth Road, Woking.

First floor extension and two storey rear extension to facilitate change of use from residential bungalow into 4No flats (1x 2-bedroom and 3x 1-bedroom) together with the proposed widening and repositioning of the existing vehicular crossover.









#### Location Plan – PLAN/2020/0036



#### **Block Plan - PLAN/2020/0036**



#### **Existing Floor Plans – PLAN/2020/0036**



**Ground Floor Plan** 

First Floor Plan

## Existing Roof Plan – PLAN/2020/0036



**ROOF PLAN** 

## **Existing Elevations – PLAN/2020/0036**









#### **Approved Drawings – PLAN/2018/1345**



# **Proposed Ground Floor Plan – PLAN/2020/0036**



# Proposed First & Second Floor Plans – PLAN/2020/0036





SECOND FLOOR PLAN

FIRST FLOOR PLAN

# **Proposed Roof Plan – PLAN/2020/0036**



# **Proposed Elevations – PLAN/2020/0036**









# Site Photographs – PLAN/2020/0036





# Site Photographs – PLAN/2020/0036





# Site Photographs – PLAN/2020/0036