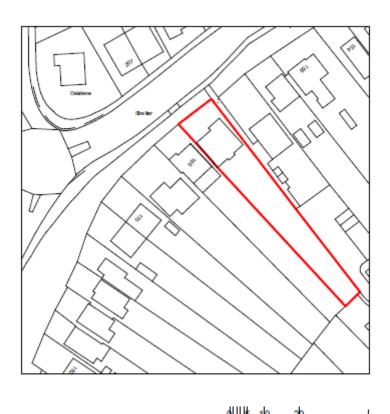

#### ITEM 6d - PLAN/2020/0036

#### 164 Goldsworth Road, Woking.

First floor extension and two storey rear extension to facilitate change of use from residential bungalow into 4No flats (1x 2-bedroom and 3x 1-bedroom) together with the proposed widening and repositioning of the existing vehicular crossover.









#### Location Plan – PLAN/2020/0036



#### **Block Plan - PLAN/2020/0036**



#### **Existing Floor Plans – PLAN/2020/0036**



**Ground Floor Plan** 

First Floor Plan

## Existing Roof Plan – PLAN/2020/0036



**ROOF PLAN** 

## **Existing Elevations – PLAN/2020/0036**









#### **Approved Drawings – PLAN/2018/1345**



# **Proposed Ground Floor Plan – PLAN/2020/0036**



# Proposed First & Second Floor Plans – PLAN/2020/0036





SECOND FLOOR PLAN

FIRST FLOOR PLAN

# **Proposed Roof Plan – PLAN/2020/0036**



# **Proposed Elevations – PLAN/2020/0036**









# Site Photographs – PLAN/2020/0036





# Site Photographs – PLAN/2020/0036





# Site Photographs – PLAN/2020/0036