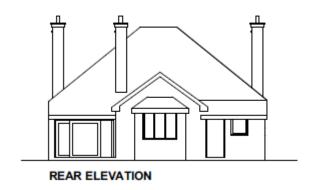

#### ITEM 6d - PLAN/2020/0036

#### 164 Goldsworth Road, Woking.

First floor extension and two storey rear extension to facilitate change of use from residential bungalow into 4No flats (1x 2-bedroom and 3x 1-bedroom) together with the proposed widening and repositioning of the existing vehicular crossover.









#### Location Plan – PLAN/2020/0036



#### **Block Plan - PLAN/2020/0036**



#### **Existing Floor Plans – PLAN/2020/0036**



**Ground Floor Plan** 

First Floor Plan

## Existing Roof Plan – PLAN/2020/0036



**ROOF PLAN** 

## **Existing Elevations – PLAN/2020/0036**









#### **Approved Drawings – PLAN/2018/1345**



# **Proposed Ground Floor Plan – PLAN/2020/0036**



# Proposed First & Second Floor Plans – PLAN/2020/0036





SECOND FLOOR PLAN

FIRST FLOOR PLAN

# **Proposed Roof Plan – PLAN/2020/0036**



# **Proposed Elevations – PLAN/2020/0036**









# Site Photographs – PLAN/2020/0036





# Site Photographs – PLAN/2020/0036





# Site Photographs – PLAN/2020/0036