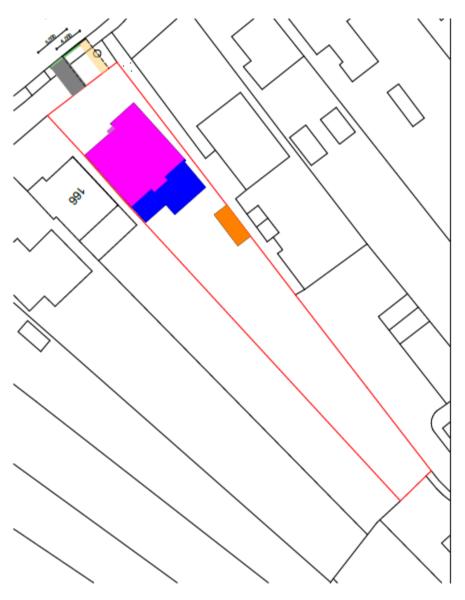

#### ITEM 6d - PLAN/2020/0036

#### 164 Goldsworth Road, Woking.

First floor extension and two storey rear extension to facilitate change of use from residential bungalow into 4No flats (1x 2-bedroom and 3x 1-bedroom) together with the proposed widening and repositioning of the existing vehicular crossover.









#### Location Plan – PLAN/2020/0036



#### **Block Plan - PLAN/2020/0036**



#### **Existing Floor Plans – PLAN/2020/0036**



**Ground Floor Plan** 

First Floor Plan

## Existing Roof Plan – PLAN/2020/0036



**ROOF PLAN** 

## **Existing Elevations – PLAN/2020/0036**









#### **Approved Drawings – PLAN/2018/1345**



# **Proposed Ground Floor Plan – PLAN/2020/0036**



# Proposed First & Second Floor Plans – PLAN/2020/0036





SECOND FLOOR PLAN

FIRST FLOOR PLAN

# **Proposed Roof Plan – PLAN/2020/0036**



# **Proposed Elevations – PLAN/2020/0036**









# Site Photographs – PLAN/2020/0036





# Site Photographs – PLAN/2020/0036





# Site Photographs – PLAN/2020/0036