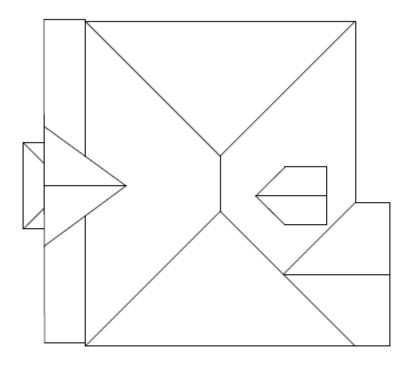

#### ITEM 6d - PLAN/2020/0036

#### 164 Goldsworth Road, Woking.

First floor extension and two storey rear extension to facilitate change of use from residential bungalow into 4No flats (1x 2-bedroom and 3x 1-bedroom) together with the proposed widening and repositioning of the existing vehicular crossover.









#### Location Plan – PLAN/2020/0036



#### **Block Plan - PLAN/2020/0036**



#### **Existing Floor Plans – PLAN/2020/0036**



**Ground Floor Plan** 

First Floor Plan

## Existing Roof Plan – PLAN/2020/0036



**ROOF PLAN** 

## **Existing Elevations – PLAN/2020/0036**









#### **Approved Drawings – PLAN/2018/1345**



# **Proposed Ground Floor Plan – PLAN/2020/0036**



# Proposed First & Second Floor Plans – PLAN/2020/0036





SECOND FLOOR PLAN

FIRST FLOOR PLAN

# **Proposed Roof Plan – PLAN/2020/0036**



# **Proposed Elevations – PLAN/2020/0036**









# Site Photographs – PLAN/2020/0036





# Site Photographs – PLAN/2020/0036





# Site Photographs – PLAN/2020/0036