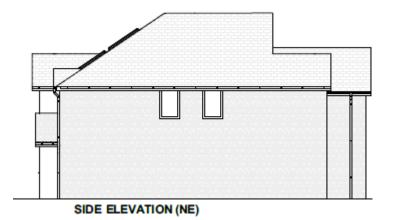

wo storey rear extension to facilitate change of use from residential bungalow into 4No flats (1x 2-bedroom and 3x 1-bedroom) together with the proposed widening and repositioning of the existing vehicular crossover.









#### Location Plan – PLAN/2020/0036



#### **Block Plan - PLAN/2020/0036**



#### **Existing Floor Plans – PLAN/2020/0036**



**Ground Floor Plan** 

First Floor Plan

## Existing Roof Plan – PLAN/2020/0036



**ROOF PLAN** 

## **Existing Elevations – PLAN/2020/0036**









#### **Approved Drawings – PLAN/2018/1345**



# **Proposed Ground Floor Plan – PLAN/2020/0036**



# Proposed First & Second Floor Plans – PLAN/2020/0036





SECOND FLOOR PLAN

FIRST FLOOR PLAN

# **Proposed Roof Plan – PLAN/2020/0036**



# **Proposed Elevations – PLAN/2020/0036**









# Site Photographs – PLAN/2020/0036





# Site Photographs – PLAN/2020/0036





# Site Photographs – PLAN/2020/0036