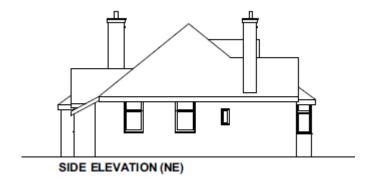

#### ITEM 6d - PLAN/2020/0036

#### 164 Goldsworth Road, Woking.

First floor extension and two storey rear extension to facilitate change of use from residential bungalow into 4No flats (1x 2-bedroom and 3x 1-bedroom) together with the proposed widening and repositioning of the existing vehicular crossover.









#### Location Plan – PLAN/2020/0036



#### **Block Plan - PLAN/2020/0036**



#### **Existing Floor Plans – PLAN/2020/0036**



**Ground Floor Plan** 

First Floor Plan

## Existing Roof Plan – PLAN/2020/0036



**ROOF PLAN** 

## **Existing Elevations – PLAN/2020/0036**









#### **Approved Drawings – PLAN/2018/1345**



# **Proposed Ground Floor Plan – PLAN/2020/0036**



# Proposed First & Second Floor Plans – PLAN/2020/0036





SECOND FLOOR PLAN

FIRST FLOOR PLAN

# **Proposed Roof Plan – PLAN/2020/0036**



# **Proposed Elevations – PLAN/2020/0036**









# Site Photographs – PLAN/2020/0036





# Site Photographs – PLAN/2020/0036





# Site Photographs – PLAN/2020/0036