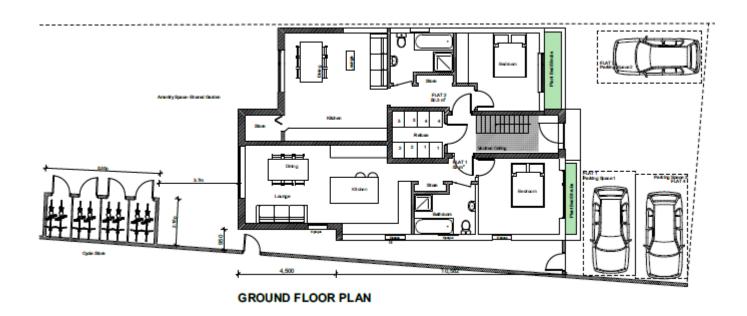

#### ITEM 6d - PLAN/2020/0036

#### 164 Goldsworth Road, Woking.

First floor extension and two storey rear extension to facilitate change of use from residential bungalow into 4No flats (1x 2-bedroom and 3x 1-bedroom) together with the proposed widening and repositioning of the existing vehicular crossover.









#### Location Plan – PLAN/2020/0036



#### **Block Plan - PLAN/2020/0036**



#### **Existing Floor Plans – PLAN/2020/0036**



**Ground Floor Plan** 

First Floor Plan

## Existing Roof Plan – PLAN/2020/0036



**ROOF PLAN** 

## **Existing Elevations – PLAN/2020/0036**









#### **Approved Drawings – PLAN/2018/1345**



# **Proposed Ground Floor Plan – PLAN/2020/0036**



# Proposed First & Second Floor Plans – PLAN/2020/0036





SECOND FLOOR PLAN

FIRST FLOOR PLAN

# **Proposed Roof Plan – PLAN/2020/0036**



# **Proposed Elevations – PLAN/2020/0036**









# Site Photographs – PLAN/2020/0036





# Site Photographs – PLAN/2020/0036





# Site Photographs – PLAN/2020/0036