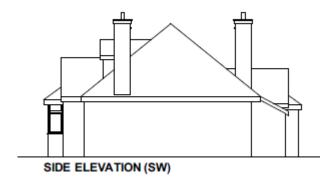

#### ITEM 6d - PLAN/2020/0036

#### 164 Goldsworth Road, Woking.

First floor extension and two storey rear extension to facilitate change of use from residential bungalow into 4No flats (1x 2-bedroom and 3x 1-bedroom) together with the proposed widening and repositioning of the existing vehicular crossover.









#### Location Plan – PLAN/2020/0036



#### **Block Plan - PLAN/2020/0036**



#### **Existing Floor Plans – PLAN/2020/0036**



**Ground Floor Plan** 

First Floor Plan

## Existing Roof Plan – PLAN/2020/0036



**ROOF PLAN** 

## **Existing Elevations – PLAN/2020/0036**









#### **Approved Drawings – PLAN/2018/1345**



# **Proposed Ground Floor Plan – PLAN/2020/0036**



# Proposed First & Second Floor Plans – PLAN/2020/0036





SECOND FLOOR PLAN

FIRST FLOOR PLAN

# **Proposed Roof Plan – PLAN/2020/0036**



# **Proposed Elevations – PLAN/2020/0036**









# Site Photographs – PLAN/2020/0036





# Site Photographs – PLAN/2020/0036





# Site Photographs – PLAN/2020/0036