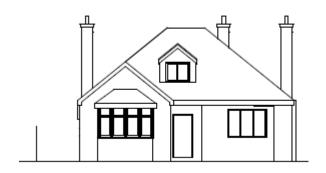

#### ITEM 6d - PLAN/2020/0036

#### 164 Goldsworth Road, Woking.

First floor extension and two storey rear extension to facilitate change of use from residential bungalow into 4No flats (1x 2-bedroom and 3x 1-bedroom) together with the proposed widening and repositioning of the existing vehicular crossover.









#### Location Plan – PLAN/2020/0036



#### **Block Plan - PLAN/2020/0036**



#### **Existing Floor Plans – PLAN/2020/0036**



**Ground Floor Plan** 

First Floor Plan

## Existing Roof Plan – PLAN/2020/0036



**ROOF PLAN** 

## **Existing Elevations – PLAN/2020/0036**









#### **Approved Drawings – PLAN/2018/1345**



# **Proposed Ground Floor Plan – PLAN/2020/0036**



# Proposed First & Second Floor Plans – PLAN/2020/0036





SECOND FLOOR PLAN

FIRST FLOOR PLAN

# **Proposed Roof Plan – PLAN/2020/0036**



# **Proposed Elevations – PLAN/2020/0036**









# Site Photographs – PLAN/2020/0036





# Site Photographs – PLAN/2020/0036





# Site Photographs – PLAN/2020/0036